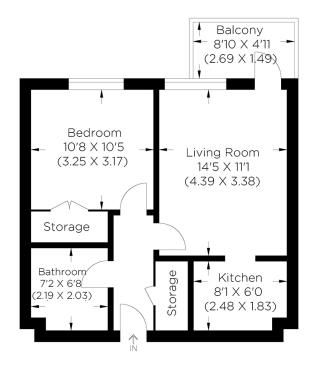

Borough: Tower Hamlets\* Council Tax: C\* EPC: B Lease Term: 114\* Service Charge: £1,400\* Ground Rent: £250\*

Approximate gross internal area 42.86 sq m / 461.30 sq ft