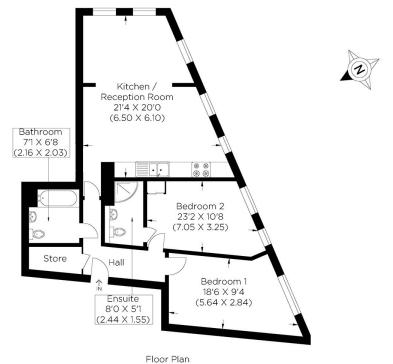

The welcoming hallway leads to an expansive, dual-aspect, open-plan living area with a sleek fitted kitchen affording a wonderful entertaining and comfortable living space. The two large bedrooms, a master with a chic en-suite and a contemporary three-piece bathroom complete the accommodation. Sky View Tower is close to an array of regular bus services, Pudding Mill Lane DLR Station and Bromley-By-Bow for the District and Hammersmith and City Lines. Sky View Tower offers the best of contemporary living to East London in our opinion. We highly recommend viewing this home.

Borough: Newham\* Council Tax: D\* EPC: B Lease Term: 992 years\* Service Charge: £3,200\* Ground Rent: £400\* Nearest Station: Pudding Mill Lane (0.24 miles) Material Information: www.alexneil.com/material-information



Approximate gross internal area 78.4 sq m / 843.0 sq ft

## **Canary Wharf & Docklands Office**

2 Westferry Road, Canary Wharf, London E14 8JT

t: 020 7537 9859 e: canarywharf@alexneil.com

Disclaimer: Property descriptions are subjective and used in good faith as an opinion rather than statements of fact. The owner provided information relating to title, tenure, service charges and ground rent information. Therefore, please make specific enquiries to ensure that our descriptions match your expectations of the property. Floor plan measurements are approximate and for illustrative purposes only. Furthermore, we have not tested any services, systems or appliances at this property. And we strongly recommend that you verify all the provided information on inspection and that your surveyor a