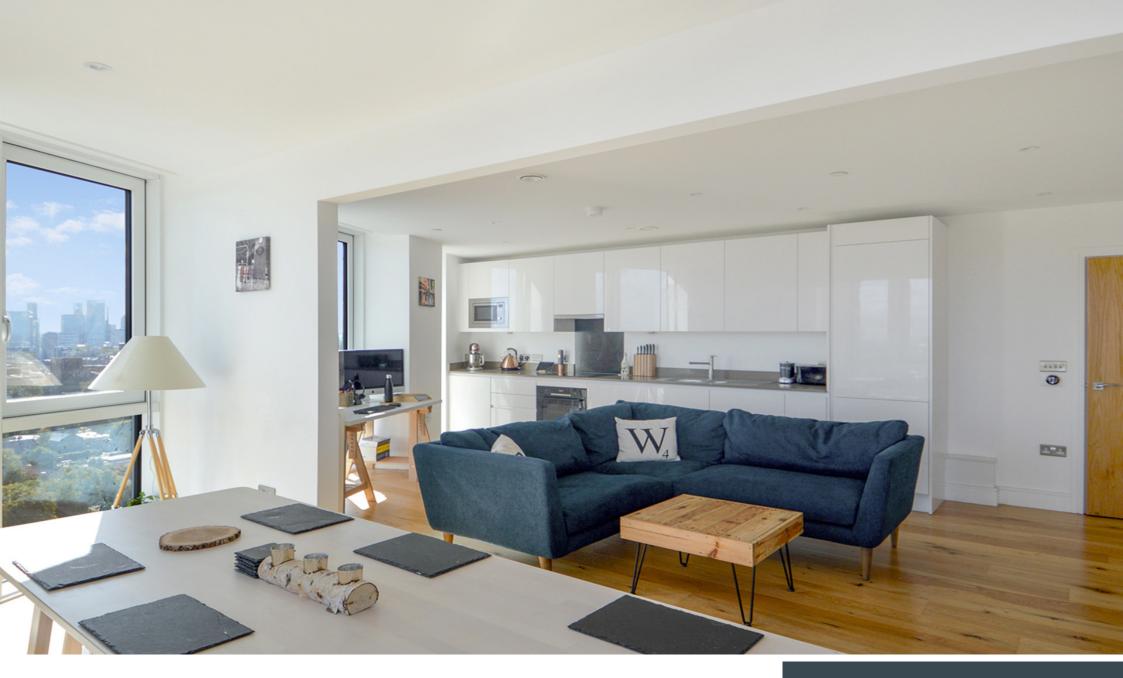

## SKY VIEW TOWER E15

We proudly present a two-bedroom apartment finished to the highest standard in the prestigious Sky View Tower, High Street, Stratford E15. The apartment takes advantage of its twenty-second-floor positioning with unparalleled views over London. The welcoming hallway leads to an expansive, dual-aspect, open-plan living area with a sleek fitted kitchen affording a wonderful entertaining and comfortable living space. The two large bedrooms, a master with a chic en-suite and a contemporary three-piece bathroom complete the accommodation. Sky View Tower is close to an array of regular bus services, Pudding Mill Lane DLR Station and Bromley-By-Bow for the District and Hammersmith and City Lines. Sky View Tower offers the best of contemporary living to East London in our opinion. We highly recommend viewing this home.