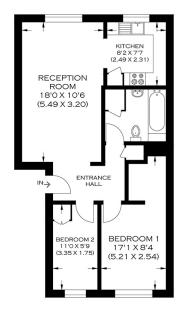

Borough: Southwark\* Council Tax: C\* EPC: TBA Lease Term: 160\* Service Charge: £1,000\* Ground Rent: TBA

GROUND FLOOR

APPROXIMATE GROSS INTERNAL AREA 52.80 SQ M / 569.0 SQ FT

Produced By www.myphotogenie.co.uk