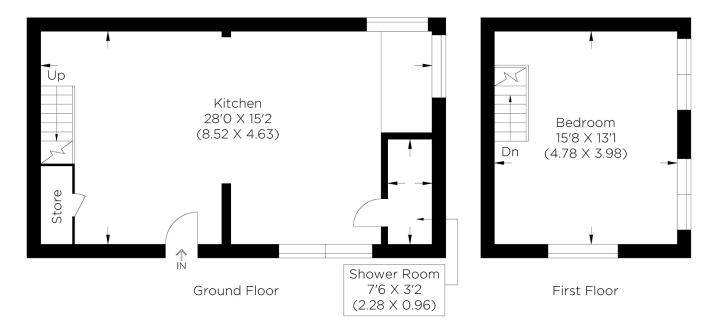

Borough: Tower Hamlets\* Council Tax: TBC\* EPC: G

Nearest Station: Mile End (0.56 miles) Material Information: www.alexneil.com/material-information

Approximate gross internal area 57.88 sq m / 623.01 sq ft