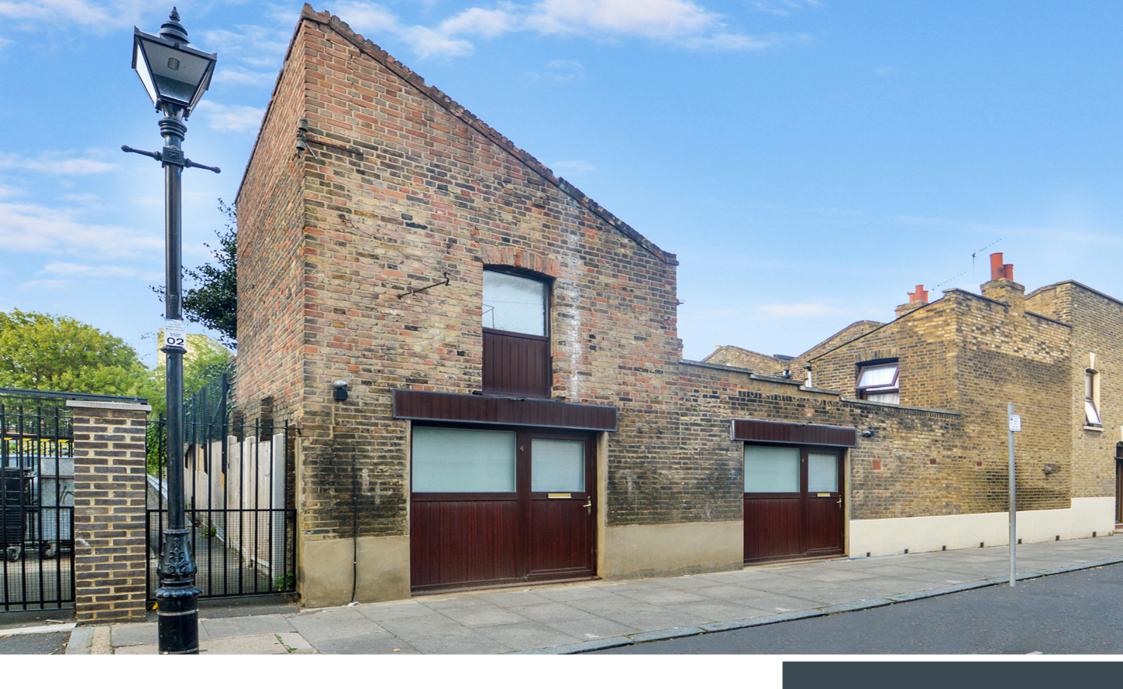

BUNSEN STREET E3

1 bedroom semi-detached house

## BUNSEN STREET E3

We present a rare opportunity to acquire a sizeable freehold property on quiet Bunsen Street, Bow E3, ideally situated for the stunning green space of Victoria Park. This property is available for sale for the first time in 60 years! This expansive unit is currently arranged over two floors, allowing investors to turn this space into a modern family home (subject to the relevant planning permissions). This unique property is fantastically located with excellent transport links and within effortless reach of the historic Roman Road and the quirky shops and eateries it encompasses. Being sold chain-free, we recommend viewing this exciting renovation and development opportunity at your earliest convenience.