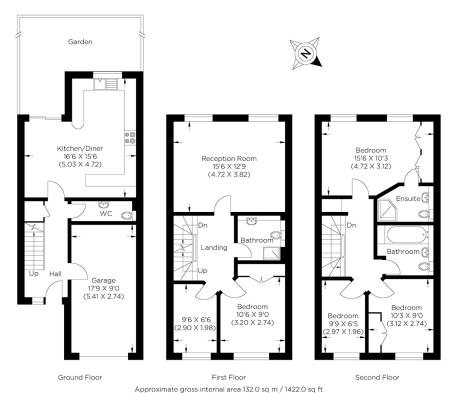

## WHEAT SHEAF CLOSE E14

Rare to the market is this stunning home, set in the desirable Wheat Sheaf Close, Isle of Dogs E14. Located moments from the banks of the Millwall Dock, this spacious five-bedroom townhouse enjoys a beautiful finish throughout. This expansive property comprises an integral garage, a large contemporary kitchen/diner opening to a private rear garden, a separate reception room, five bedrooms (master with a stylish en-suite) and two further modern bathrooms. Wheat Sheaf Close is a quiet residential cul-de-sac. It offers a peaceful environment for laid-back living while providing easy access to Mudchute DLR, the hustle and bustle of vibrant Canary Wharf, and all its amenities. The apartment is chain-free, and we highly recommend viewing it.

(Including Garage)

Garage area 14.82 sq m / 159.52 sq ft

ESTATE AGENTS SINCE 1984