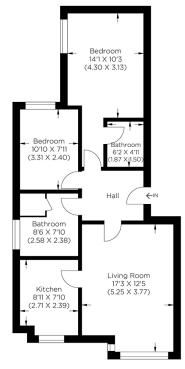

s wonderful home has views over Millwall Dock and boasts comfortable living space. The accommodation comprises a well-proportioned reception room leading to a stylish fitted kitchen, two double bedrooms with an en-suite bathroom to the main bedroom and a family bathroom. The apartment has allocated parking. Wheat Sheaf Close is near Mudchute DLR and is ideal for commuters. There are local shops and a convenient Asda superstore. Mill Quay is a modern development in the heart of the Isle of Dogs, close to Canary Wharf's plazas. We recommend you organise a viewing appointment.

Borough: Tower Hamlets\* Council Tax: E\* EPC: C Lease Term: 154 years\* Service Charge: £2,160\* Ground Rent: £250\* Nearest Station: Mudchute (0.21 miles) Material Information: www.alexneil.com/material-information



Approximate gross internal area 66.72 sg m / 718.16 sg ft

## **Canary Wharf & Docklands Office**

2 Westferry Road, Canary Wharf, London E14 8JT

t: 020 7537 9859 e: canarywharf@alexneil.com

Disclaimer: Property descriptions are subjective and used in good faith as an opinion rather than statements of fact. The owner provided information relating to title, tenure, service charges and ground rent information. Therefore, please make specific enquiries to ensure that our descriptions match your expectations of the property. Floor plan measurements are approximate and for illustrative purposes only. Furthermore, we have not tested any services, systems or appliances at this property. And we strongly recommend that you verify all the provided information on inspection and that your surveyor