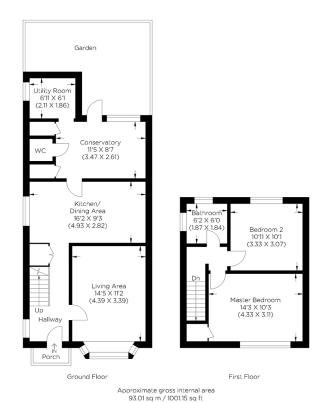

## CHERRY AVENUE BR8

This large two-bedroom semi-detached house is offered chain-free in the conveniently situated Cherry Avenue, Swanley BR8. Rarely available and attractively priced, this remarkable house is the perfect project for someone looking to create their ideal home. Access via the front garden/driveway, the property has a bright and spacious living room, a large kitchen/diner, two good-sized bedrooms and a three-piece bathroom. Furthering a large private garden, airy conservatory and a utility room. The property also offers excellent potential to extend STPP. Cherry Avenue is ideally situated for Swanley Station, with direct trains to London Blackfriars via Catford and London Victoria. The property is also within easy reach for a choice of refined restaurants, cosy pubs, and all your shopping needs. We recommend booking your appointment to view this home.