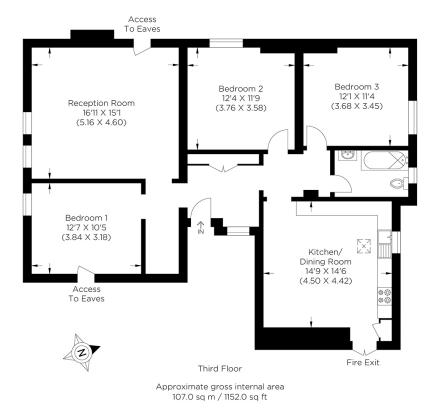

## YESTER ROAD BR7

This unique three-bedroom apartment is on the top floor of a striking period building in Yester Road, Chislehurst, BR7. This property has been refurbished to a high standard yet retains its 19th-century character with its high ceilings and exposed beams. Along with a fireplace in both the reception and dining area, the property oozes warmth and comfort vet has been decorated and furnished in a modern and stylish manner. The property comprises a large reception room, a separate kitchen/diner, three large bedrooms, a modern family bathroom and ample storage. This home is on popular Yester Road near Elmstead Woods Station and Chislehurst High Street. Being close to amenities makes this home great for a growing family. Good schools are close by, including respected Babington School and Bullers Wood. And if you are a golfer, you are blessed with not just one but two golf courses.