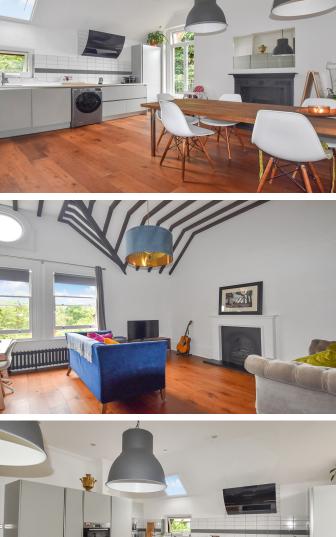

## YESTER ROAD BR7

This unique three-bedroom apartment is on the top floor of a striking period building in Yester Road, Chislehurst, BR7. This property has been refurbished to a high standard yet retains its 19th-century character with its high ceilings and exposed beams. Along with a fireplace in both the reception and dining area, the property oozes warmth and comfort vet has been decorated and furnished in a modern and stylish manner. The property comprises a large reception room, a separate kitchen/diner, three large bedrooms, a modern family bathroom and ample storage. This home is on popular Yester Road near Elmstead Woods Station and Chislehurst High Street. Being close to amenities makes this home great for a growing family. Good schools are close by, including respected Babington School and Bullers Wood. And if you are a golfer, you are blessed with not just one but two golf courses.