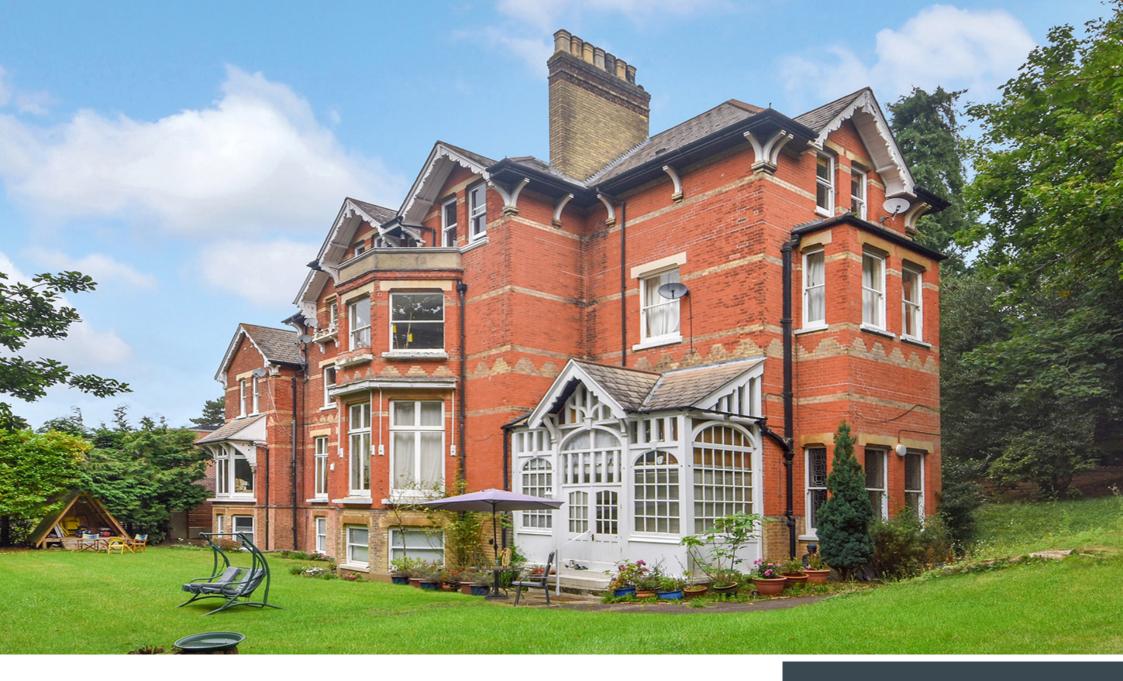

## YESTER ROAD BR7

This unique three-bedroom apartment is on the top floor of a striking period building in Yester Road, Chislehurst, BR7. This property has been refurbished to a high standard yet retains its 19th-century character with its high ceilings and exposed beams. Along with a fireplace in both the reception and dining area, the property oozes warmth and comfort vet has been decorated and furnished in a modern and stylish manner. The property comprises a large reception room, a separate kitchen/diner, three large bedrooms, a modern family bathroom and ample storage. This home is on popular Yester Road near Elmstead Woods Station and Chislehurst High Street. Being close to amenities makes this home great for a growing family. Good schools are close by, including respected Babington School and Bullers Wood. And if you are a golfer, you are blessed with not just one but two golf courses.