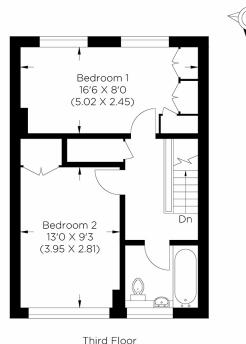

## CLIPPER HOUSE E14

A well presented and spacious maisonette arranged over two floors and enviably situated in Clipper House, Manchester Road, Isle of Dogs E14. The combination of striking presentation with elegant touches and the vibrancy of a bespoke contemporary home make this an ideal offering. This split level apartment comprises of a generous living/entertaining space, private balcony, stylish kitchen/diner, two double bedrooms, a modern bathroom and ample storage throughout. Clipper House has access to well maintained communal gardens and is situated on Manchester Road allowing easy access to the River Thames, Island Gardens DLR station, Greenwich Foot Tunnel and Mudchute Farm. Canary Wharf is just a few DLR stops away hosting an array of ever-changing amenities. Early viewing is highly recommended for this beautiful home.

Approximate gross internal area 70.60 sq m / 760.0 sq ft