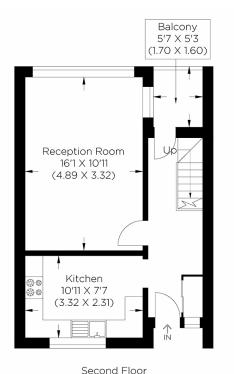

## CLIPPER HOUSE E14

A well presented and spacious maisonette arranged over two floors and enviably situated in Clipper House, Manchester Road, Isle of Dogs E14. The combination of striking presentation with elegant touches and the vibrancy of a bespoke contemporary home make this an ideal offering. This split level apartment comprises of a generous living/entertaining space, private balcony, stylish kitchen/diner, two double bedrooms, a modern bathroom and ample storage throughout. Clipper House has access to well maintained communal gardens and is situated on Manchester Road allowing easy access to the River Thames, Island Gardens DLR station, Greenwich Foot Tunnel and Mudchute Farm. Canary Wharf is just a few DLR stops away hosting an array of ever-changing amenities. Early viewing is highly recommended for this beautiful home.

Approximate gross internal area 70.60 sq m / 760.0 sq ft