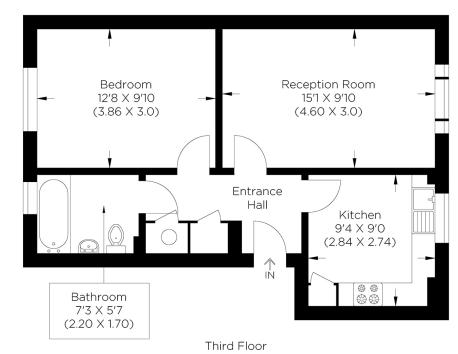

## ENTERPRIZE WAY SE8

We present a spacious and well-presented one-bedroom top-floor apartment on Enterprize Way, Deptford SE8. The accommodation comprises a spacious reception room, a separate kitchen with integrated appliances, a large double bedroom, a three-piece bathroom, ample storage and allocated parking. Enterprize Way is close to Surrey Quays and Canada Water Stations. Ferries from Greenland Pier provide excellent transport links to Canary Wharf. Surrey Quays retail hub, a wealth of local amenities, and eateries are all within easy reach from this convenient location. We highly recommend booking an internal inspection.

Borough: Lewisham\* Council Tax: C\* EPC: TBA Lease Term: 159\* Service Charge: £1,524\* Ground Rent: £186\*

Approximate gross internal area 44.90 sg m / 483.0 sg ft