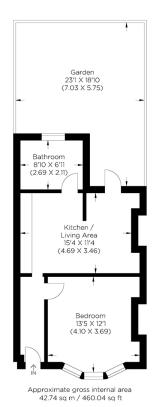

## OLD FORD ROAD E3

This a rare opportunity to acquire a beautiful garden flat, set in Old Ford Road, Bow E3, perfectly positioned opposite the picturesque Victoria Park. The property comprises a spacious open-plan lounge and kitchen with direct access to a well-maintained garden, a large double bedroom and a modern three-piece bathroom. This stunning flat benefits from being tastefully decorated and is offered with no onward chain. Old Ford Road is in one of East London's most idyllic settings due to the abundant open green space of Victoria Park and many local amenities. In addition, Old Ford Road's location is perfect for access to Mile End and Cambridge Heath Stations, and plenty of bus routes facilitate simple journeys across London. We highly recommend your earliest internal inspection.