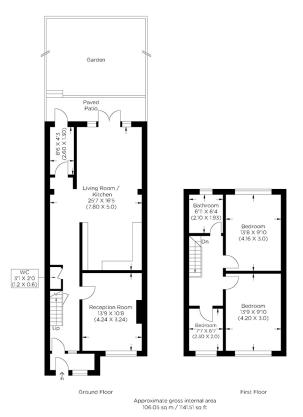

## OAK TREE GARDENS BR1

This well-presented and extended three-bedroom mid-terrace house is in highly desirable Oak Tree Gardens, Bromley BR1. The beautifully decorated and sizeable property maximises the living space. It boasts off-street parking, a large rear extension with a stunning kitchen/diner, a separate reception room, three double bedrooms, a modern family bathroom, a downstairs cloakroom and a utility room. Oak Tree Gardens is a popular residential area convenient for Grove Park station, which offers services to Central London. There are numerous highly regarded schools and various local shopping amenities. Bromley Town Centre is also within easy reach, offering an array of shops, bars and restaurants. Internal inspections are needed to appreciate the standard of accommodation in this family home.