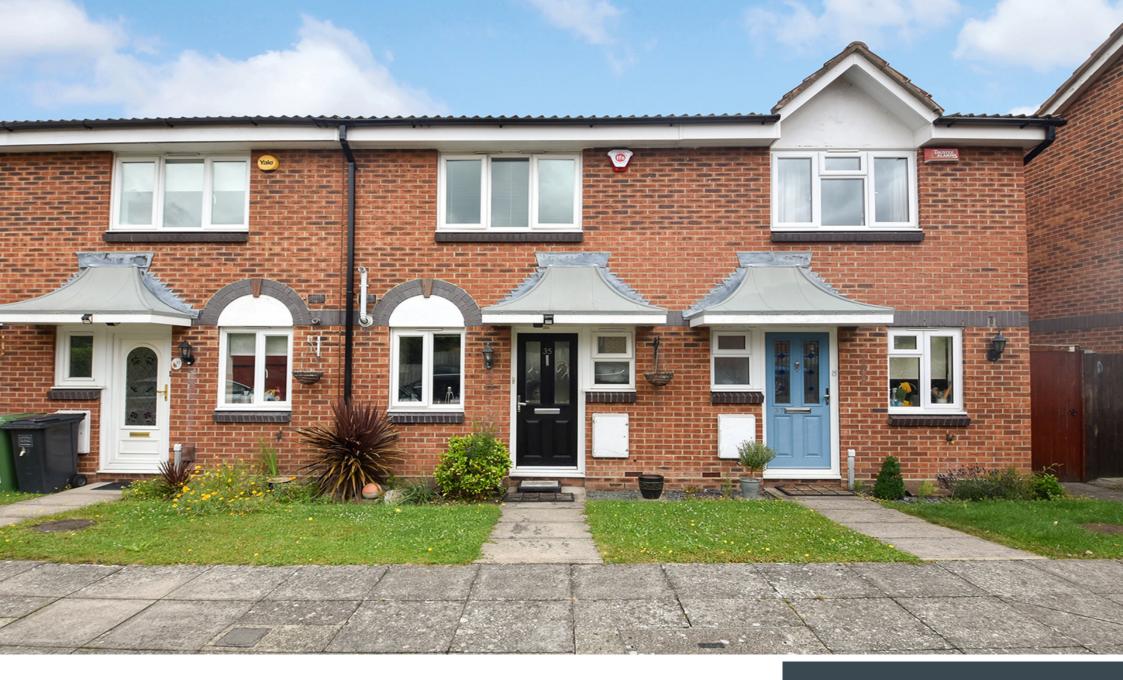

## PENNINGTON WAY SE12

Rare to the market is this beautifully presented terraced house, ideally positioned within this residential cul-de-sac, Pennington Way, Grove Park SE12. The accommodation is spacious and comfortable while enjoying a modern and contemporary feel. The accommodation comprises a large lounge opening to a well-kept garden, a separate fitted kitchen, two double bedrooms, a stylish bathroom and a downstairs cloakroom. Furthermore, the property benefits from double-glazed windows and has gas central heating, two allocated parking spaces and a substantial loft space. Pennington Way boasts a fantastic location with excellent transport links, local amenities and scenic open areas.

Borough: Lewisham\* Council Tax: D\* EPC: C

Nearest Station: Grove Park (0.4 miles) Material Information: www.alexneil.com/material-information

Approximate gross internal area 60.45 sq m / 650.67 sq ft