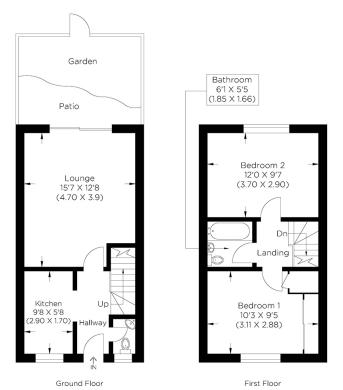

## PENNINGTON WAY SE12

Rare to the market is this beautifully presented terraced house, ideally positioned within this residential cul-de-sac, Pennington Way, Grove Park SE12. The accommodation is spacious and comfortable while enjoying a modern and contemporary feel. The accommodation comprises a large lounge opening to a well-kept garden, a separate fitted kitchen, two double bedrooms, a stylish bathroom and a downstairs cloakroom. Furthermore, the property benefits from double-glazed windows and has gas central heating, two allocated parking spaces and a substantial loft space. Pennington Way boasts a fantastic location with excellent transport links, local amenities and scenic open areas.

Borough: Lewisham\* Council Tax: D\* EPC: C

Nearest Station: Grove Park (0.4 miles) Material Information: www.alexneil.com/material-information

Approximate gross internal area 60.45 sq m / 650.67 sq ft