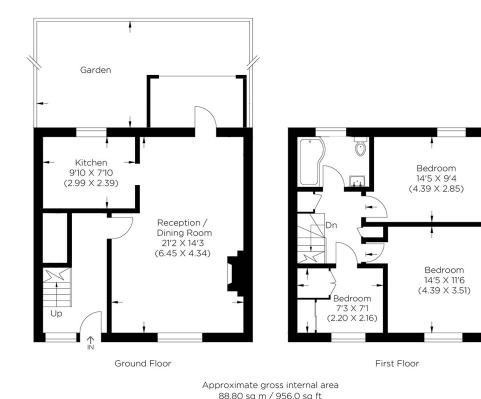

## LANSBURY GARDENS E14

We present a rarely available three-bedroom terraced house in the ever-popular Lansbury Gardens, Poplar E14. This property comprises a spacious lounge, kitchen, two double bedrooms, a single bedroom and a three-piece family bathroom. Plenty of scope exists to personalise rooms, making it a lovely family home. Benefits include a private rear and front garden, a driveway, plenty of storage space and allocated parking. Lansbury Gardens is set in the heart of Aberfeldy Village and allows for good transport links, parks, ample local amenities and falls within the catchment of several highly regarded schools. This property is chain-free, and we highly recommend viewing it to avoid disappointment.