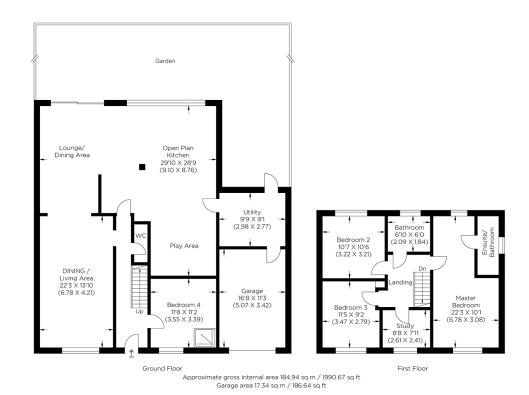

## IMPERIAL WAY BR7

Offering substantial accommodation in the ever-popular residential Imperial Way, Chislehurst BR7. With no expense spared and immaculately presented, this five-bedroom extended semi-detached house exuding elegance requires viewing to be appreciated. There are two reception rooms off the hallway, and the property features a rear and extended modern fully fitted family kitchen with a central island and living area, which leads onto an impressive yet generous landscaped garden and a utility room. There are five bedrooms, two en-suites, a downstairs WC and a family bathroom, all designed to the highest quality. Furthermore, a garage and resin bond driveway allow for up to three/four cars. The house has been completely rendered and has a new roof. This stunning property is situated moments away from Chislehurst village, in the catchment of many schools and New Eltham station, giving regular service to London.