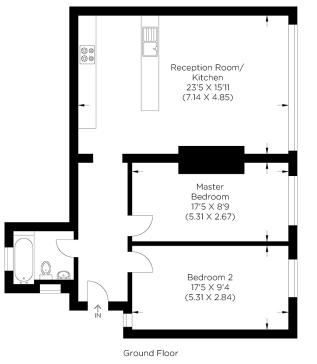

Borough: Tower Hamlets\* Council Tax: C\* EPC: D Lease Term: 90\* Service Charge: £1,587\* Ground Rent: £200\*

Approximate gross internal area 77.60 sq m / 835.0 sq ft