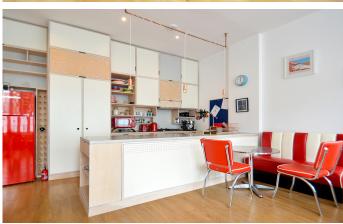

## FOLLETT STREET E14

We present a stunning period conversion in Follett Street, Poplar E14. The apartment is in a private gated development with a private street entrance. Internally, the high ceilings accentuate the feeling of space. The property comprises a spacious open-plan kitchen and reception room, two generous double bedrooms, a recently refurbished bathroom and ample storage space. There is a parking space for added convenience. We highly recommend arranging your appointment to view this apartment.