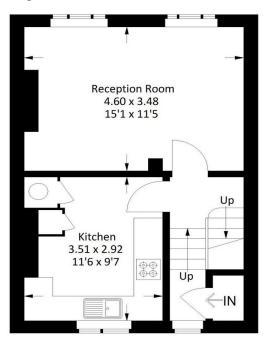

## CRANFIELD ROAD SE4

This one-bedroom apartment is in a highly sought-after, tree-lined Cranfield Road, Brockley SE4 and is set in a charming building. Recently refurbished, the apartment is ready to move into and enjoy. This pristine conversion apartment comprises a large lounge, a separate high-end kitchen/diner, a large double bedroom, and a modern three-piece family bathroom. Additionally, it boasts gas central heating and residents permit parking. Cranfield Road is convenient for Brockley station, offering excellent transport links alongside several regular bus services. The Brockley Barge is one of many places to stop off on the way home for refreshments. This stunning home is offered chain-free and priced to sell. We advise arranging a viewing at your earliest convenience.

Borough: Lewisham\* Council Tax: B\* EPC: D Lease Term: 125\* Service Charge: £1,185\* Ground Rent: £150\*

Approximate gross internal area 56.32 sq m / 606.22 sq ft
Mezzanine floor area 3.31 sq m / 35.62 sq ft