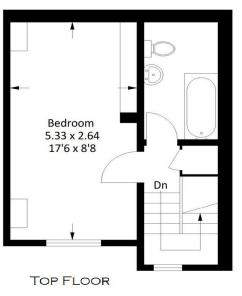

## CRANFIELD ROAD SE4

This one-bedroom apartment is in a highly sought-after, tree-lined Cranfield Road, Brockley SE4 and is set in a charming building. Recently refurbished, the apartment is ready to move into and enjoy. This pristine conversion apartment comprises a large lounge, a separate high-end kitchen/diner, a large double bedroom, and a modern three-piece family bathroom. Additionally, it boasts gas central heating and residents permit parking. Cranfield Road is convenient for Brockley station, offering excellent transport links alongside several regular bus services. The Brockley Barge is one of many places to stop off on the way home for refreshments. This stunning home is offered chain-free and priced to sell. We advise arranging a viewing at your earliest convenience.

Borough: Lewisham\* Council Tax: B\* EPC: D Lease Term: 125\* Service Charge: £1,185\* Ground Rent: £150\*

Approximate gross internal area 56.32 sq m / 606.22 sq ft
Mezzanine floor area 3.31 sq m / 35.62 sq ft