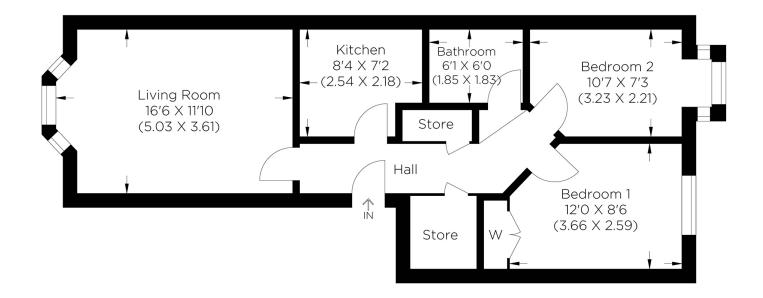

Borough: Southwark\* Council Tax: C\* EPC: TBA Lease Term: 159\* Service Charge: £800\* Ground Rent: TBA

Approximate gross internal area 51.0 sq m / 549.0 sq ft