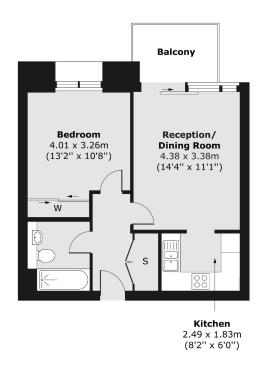

## Fourth Floor

Total area (approx.) 42.61 sq. m (459 sq. ft) Balcony area (approx.) 4.80 sq. m (52 sq. ft)