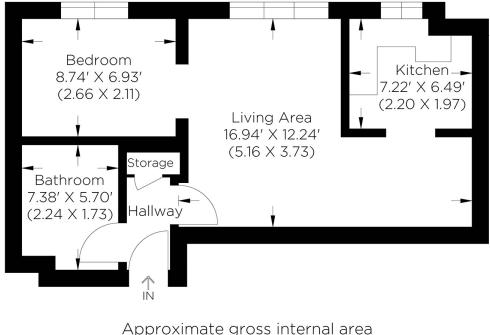

### TILBURY HOUSE SE14

A charming studio property, located within the popular Tilbury House, Myers Lane, New Cross SE14. Internally the property is light and airy with a separate fitted kitchen and a three-piece bathroom. The apartment is perfectly placed for South Bermondsey, New Cross Gate and Queens Road Peckham Station, all providing excellent travel links to and from Central London. There are also a wealth of local amenities which are easily accessible offering the utmost convenience. Other features include residents parking and well looked after communal areas. This could a great first step on the property ladder for a first time buyer, an ideal purchase for a rental investor or even the perfect pied-a-terre. Offered with no onward chain, this apartment will not remain available for long. An early viewing is advised.

#### 31.76 sg m / 341.86 sg ft