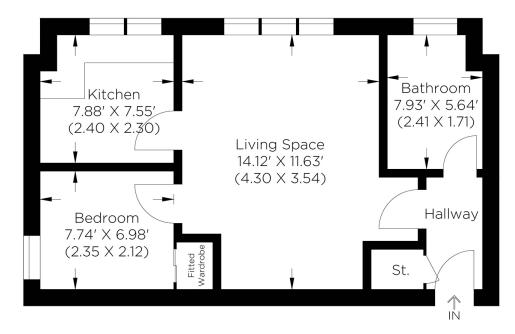

## NEWLAND HOUSE SE14

A charming studio apartment situated in the highly convenient Newland House, John Williams Close, New Cross SE14. The property is offered chain free and it comprises a light and airy studio room, a separate fitted kitchen and a three-piece bathroom. Further boasting double glazed windows and plenty of storage space. There is easy access to both New Cross Gate and Queen's Road Peckham Stations which provide excellent transport links and there are a wealth of local amenities within close proximity offering the utmost convenience. This could a great first step on the property ladder for a first time buyer, an ideal purchase for a rental investor or even the perfect pied-a-terre. This apartment will not remain available for long, so your earliest viewing is advised.

Approximate gross internal area 35.94 sq m / 386.85 sq ft