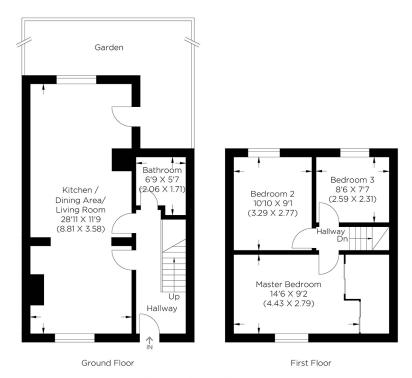

Borough: Lewisham\* Council Tax: C\* EPC: C

Approximate gross internal area 77.64 sq m / 835.71 sq ft