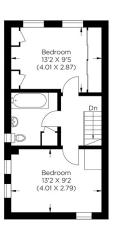

Ground Floor First Floor
Approximate gross internal area
65.86 sq m / 708.0 sq ft