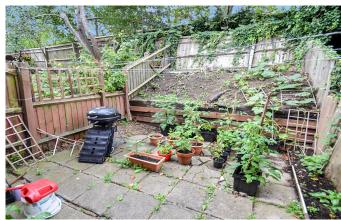

## ATHOL SQUARE E14

Forming part of the ideally located residential development Athol Square, Poplar E14, is a rare to-the-market terraced house. Whilst enjoying good presentation throughout, this home is an ideal refurbishment project for someone personalising a property and making it their own. The well-proportioned house comprises a reception room leading to a private courtyard, a comprehensively fitted kitchen, two double bedrooms and a bright bathroom. This property also benefits from a large private garden and residential parking. Excellent transport links are provided from East India DLR, allowing easy access to London's financial district and the trendy bars, restaurants and shops in Canary Wharf and One Canada Square.