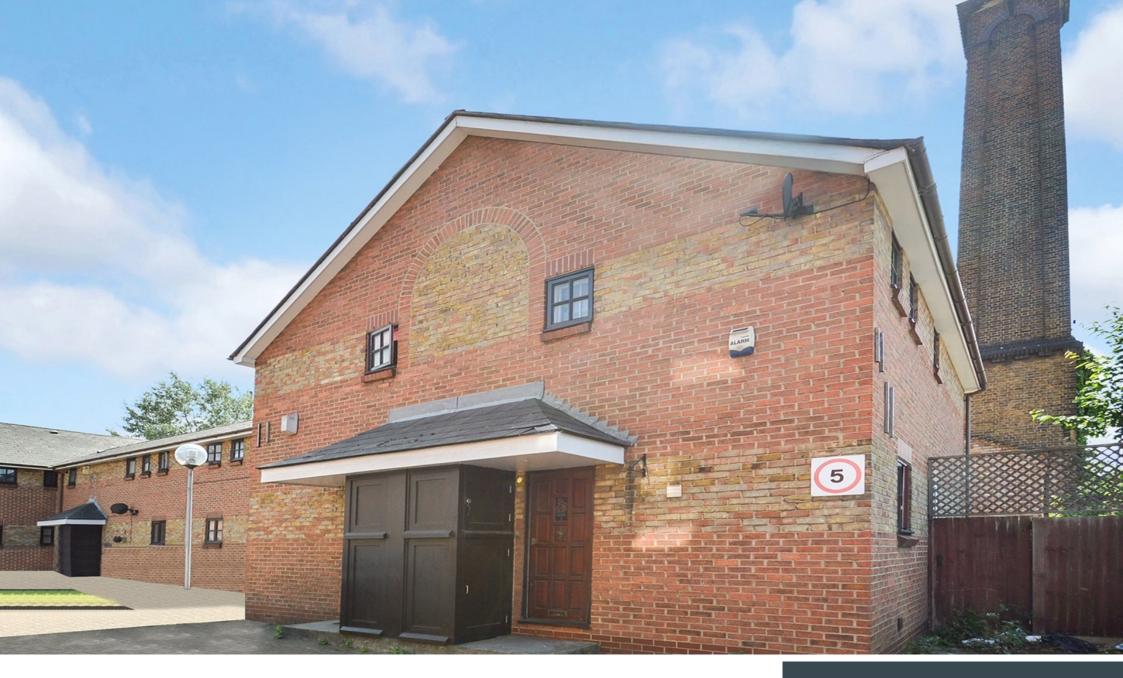

ATHOL SQUARE E14

2 bedroom terraced house

## ATHOL SQUARE E14

Forming part of the ideally located residential development Athol Square, Poplar E14, is a rare to-the-market terraced house. Whilst enjoying good presentation throughout, this home is an ideal refurbishment project for someone personalising a property and making it their own. The well-proportioned house comprises a reception room leading to a private courtyard, a comprehensively fitted kitchen, two double bedrooms and a bright bathroom. This property also benefits from a large private garden and residential parking. Excellent transport links are provided from East India DLR, allowing easy access to London's financial district and the trendy bars, restaurants and shops in Canary Wharf and One Canada Square.

Borough: Tower Hamlets\* Council Tax: C\* EPC: TBA Lease Term: 93 years\* Service Charge: £840\* Ground Rent: TBA Nearest Station: East India (0.28 miles) Material Information: www.alexneil.com/material-information