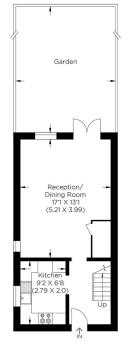

Ground Floor First Floor
Approximate gross internal area
65.86 sq m / 708.0 sq ft