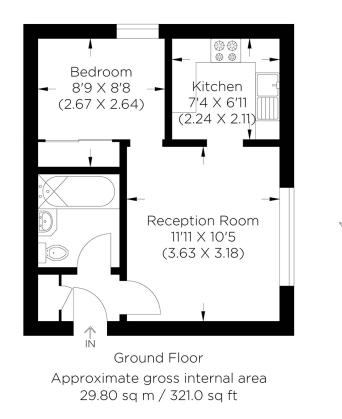

## INWEN COURT SE8

Boasting a fantastic position within the residential and highly desirable Inwen Court, Grinstead Road, Deptford SE8, is this larger than average studio apartment. This well presented property comprises a large studio with built in wardrobes, separate fitted kitchen and a three-piece bathroom. Additional benefits include off street parking, secure entry and communal areas. Inwen Court is located close to Deptford Park, perfect for that morning run or a leisurely weekend walk. Surrey Quays is also within easy reach allowing excellent transport links and the vast array of shops and eateries it encompasses. Enjoying such a wonderful setting, this apartment would make an ideal first time purchase or a pied-a-terre with convenient connections across London. Offered to the market chain free, an early internal inspection is highly recommended.