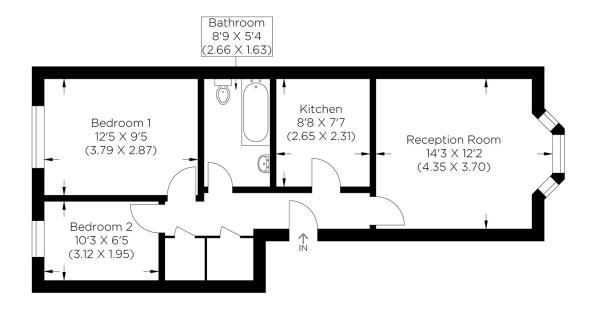

Borough: Southwark\* Council Tax: C\* EPC: TBA Lease Term: 99\* Service Charge: £1,500\* Ground Rent: £150\*

Approximate gross internal area 51.0 sq m / 547.0 sq ft