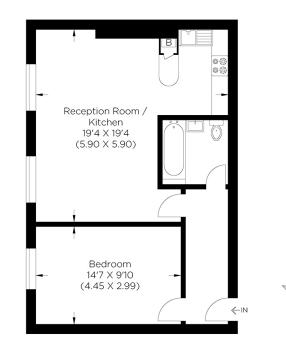

ge windows accentuating the feeling of space, a large bedroom and a modern three-piece bathroom. Orange Place is ideally located for the scenic Southwark Park, providing an attractive backdrop for a morning run or a weekend stroll. There are excellent travel connections from Canada Water and Surrey Quays Stations and easy access to many amenities, including superb riverside pubs to relax with friends. This amazing apartment will attract much interest and is available to the market chain free and share of freehold tenure. We highly recommend organising your earliest inspection.

Borough: Southwark\* Council Tax: B\* EPC: D Lease Term: 106 years\* Service Charge: £1,603\* Ground Rent: TBA Nearest Station: Surrey Quays (0.18 miles) Material Information: www.alexneil.com/material-information



First Floor Approximate gross internal area 51.30 sq m / 552.0 sq ft

## Rotherhithe & Bermondsey Office 146 Lower Road, London SE16 2UG

#### t: 020 7237 6767 e: rotherhithe@alexneil.com

Disclaimer: Property descriptions are subjective and used in good faith as an opinion rather than statements of fact. The owner provided information relating to title, tenure, service charges and ground rent information. Therefore, please make specific enquiries to ensure that our descriptions match your expectations of the property. Floor plan measurements are approximate and for illustrative purposes only. Furthermore, we have not tested any services, systems or appliances at this property. And we strongly recommend that you verify all the provided information on inspection and that your surveyor and