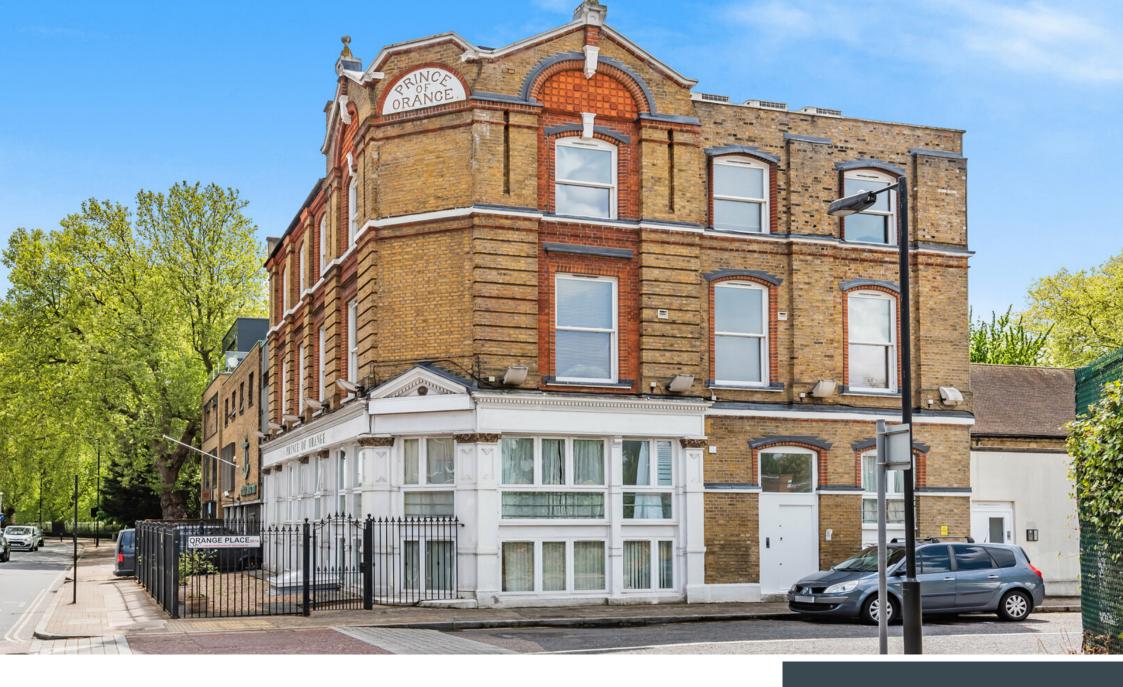

PRINCE OF ORANGE COURT SE16

1 bedroom apartment

# PRINCE OF ORANGE COURT SE16

Forming part of the historic Prince Of Orange Court, Orange Place, Canada Water SE16, this Victorian pub conversion has been exceptionally finished and emanates charm. The apartment has abundant space and beautiful presentation, and it comprises a generous open-plan kitchen and living area boasting high ceilings and large windows accentuating the feeling of space, a large bedroom and a modern three-piece bathroom. Orange Place is ideally located for the scenic Southwark Park, providing an attractive backdrop for a morning run or a weekend stroll. There are excellent travel connections from Canada Water and Surrey Quays Stations and easy access to many amenities, including superb riverside pubs to relax with friends. This amazing apartment will attract much interest and is available to the market chain free and share of freehold tenure. We highly recommend organising your earliest inspection.