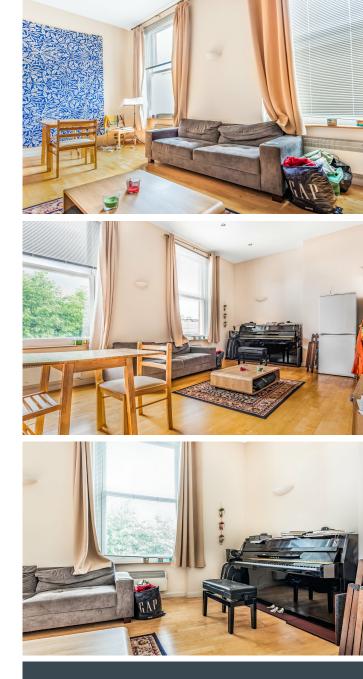

# PRINCE OF ORANGE COURT SE16

Forming part of the historic Prince Of Orange Court, Orange Place, Canada Water SE16, this Victorian pub conversion has been exceptionally finished and emanates charm. The apartment has abundant space and beautiful presentation, and it comprises a generous open-plan kitchen and living area boasting high ceilings and large windows accentuating the feeling of space, a large bedroom and a modern three-piece bathroom. Orange Place is ideally located for the scenic Southwark Park, providing an attractive backdrop for a morning run or a weekend stroll. There are excellent travel connections from Canada Water and Surrey Quays Stations and easy access to many amenities, including superb riverside pubs to relax with friends. This amazing apartment will attract much interest and is available to the market chain free and share of freehold tenure. We highly recommend organising your earliest inspection.