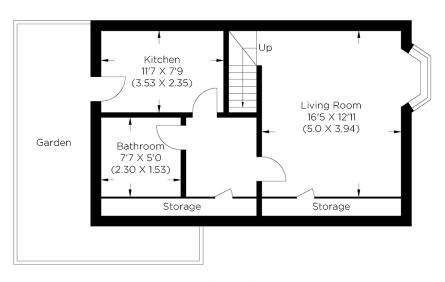

Lower Ground Floor

Ground Floor

Approximate gross internal area 70.23 sq m / 755.94 sq ft