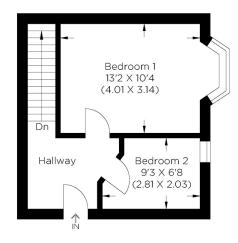

Lower Ground Floor

Ground Floor

Approximate gross internal area 70.23 sq m / 755.94 sq ft