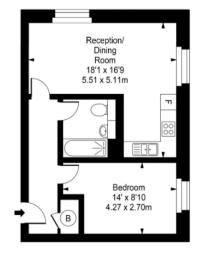

# WHARFSIDE POINT SOUTH E14

We present an immaculate one-bedroom apartment in the highly sought-after Wharfside Point South, Prestons Road, Poplar E14. This covetable building is adjacent to Aspen Way and Docklands Light Railway. It is approximately a minute from Blackwall DLR Station, with excellent proximity to the financial district, Canary Wharf and the wealth of trendy shops, bars and restaurants that it encompasses. The property is set on the thirteenth floor and internally comprises a spacious open-plan lounge with a high-end integrated kitchen, a master bedroom and a stylish three-piece bathroom. Further benefiting from plenty of storage space, a concierge service and a communal roof terrace. Offered with no onward chain and sure to attract much interest, we recommend your earliest inspection.

482 Sq Ft - 44.78 Sq M