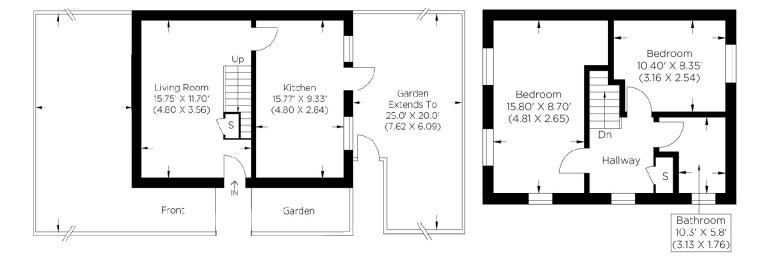

#### Ground Floor

First Floor

Approximate gross internal area 62.88 sq m / 676.83 sq ft