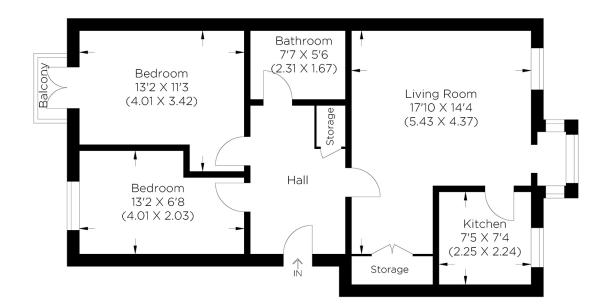

## DRAKE HALL E16

Available to the market is this top-floor, two-bedroom apartment set within Drake Hall, Wesley Avenue, Silvertown E16, forming part of the popular Britannia Village development. The property comprises a semi-open plan kitchen/lounge with large windows filling the room with lots of natural light, two large bedrooms, the master with direct access to a balcony and a modern three-piece bathroom. Further benefiting from a designated parking space, direct access to a large loft and ample storage space throughout the property. Drake Hall is close to the water, with amazing views of the 02 Arena and the Canary Wharf skyline. West Silvertown DLR station provides excellent travel connections, giving access to Bank in approximately 20 minutes, Canary Wharf within 10 minutes, and Emirates Cable Car offers a scenic journey.

Borough: Newham\* Council Tax: C\* EPC: TBA Lease Term: 979\* Service Charge: £2,700\* Ground Rent: £10\*

Approximate gross internal area 64.02 sq m / 689.10 sq ft