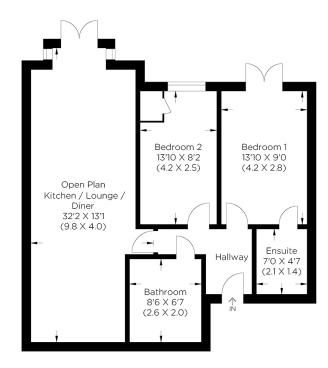

## PHOENIX APARTMENTS BR1

We present a modern yet spacious lower ground floor apartment in Phoenix Apartments, Widmore Road, Bromley BR1. The accommodation comprises a large and airy open-plan lounge with a fully fitted kitchen and direct access to a private patio, two large bedrooms, an en-suite to the master and a contemporary three-piece bathroom. This chain-free property also benefits from lift access, a generous communal garden and an allocated parking space. The apartment is in a fantastic location on the convenient Widmore Road, within easy reach of Bromley North, Bromley South and Bickley railway stations, offering excellent transport links to Central London. The area provides a choice of amenities, including the superb Pembroke Park, a selection of local bars and pubs, and walks along the nearby Bromley Park. This wonderful apartment will sell quickly, so we recommend booking your appointment to view this property.

Borough: Bromley\* Council Tax: E\* EPC: TBA Lease Term: 117\* Service Charge: £1,900\* Ground Rent: £350\*

Approximate gross internal area 65.8 sq m / 708.0 sq ft