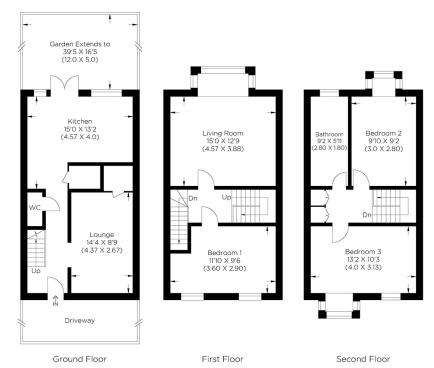

## BARNFIELD PLACE E14

This chain-free freehold three-bedroom townhouse in Barnfield Place, Isle of Dogs E14, is on a quiet cul-de-sac in a residential development moments from Mudchute Park. This stunning property boasts a generous private garden, family bathroom and downstairs WC, and the converted garage is a second reception room. The house comprises three double bedrooms with ample storage, a spacious reception room and a modern kitchen dinner with double patio doors leading out to the very well-kept private garden. Transport links near the property include Mudchute Park DLR Station and bus routes to link you with Canary Wharf and The City. Barnfield Place is close to many local shops, restaurants, bars, and the Thames Clipper River Boat, providing a great way to get to Central London. We highly recommend internal viewings.

Borough: Tower Hamlets\* Council Tax: D\* EPC: D

Nearest Station: Mudchute (0.25 miles) Material Information: www.alexneil.com/material-information

Approximate gross internal area 120.77 sq m / 1299.95 sq ft