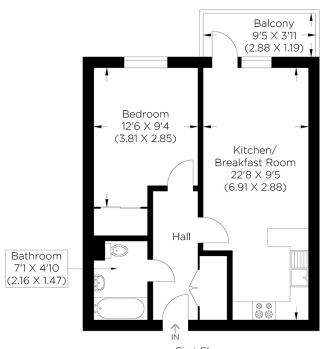

eatures a generous reception room leading to the private balcony, a white gloss open-plan kitchen including fully integrated Bosch appliances, a spacious bedroom and a contemporary bathroom with a heated towel rail. Seven Sea Gardens is ideal for commuting from Devons Road DLR, Langdon Park DLR and Bromley-By-Bow Station (Circle, District and Hammersmith and City Line), providing easy access to Canary Wharf, Stratford and other destinations located across London. The apartment has no onward chain and a long lease. We recommend booking your earliest viewing appointment.

Borough: Tower Hamlets\* Council Tax: C\* EPC: TBA Lease Term: 987 years\* Service Charge: £1,871\* Ground Rent: £300\* Nearest Station: Devons Road (0.23 miles) Material Information: www.alexneil.com/material-information



First Floor Approximate gross internal area 40.63 sq m / 437.33 sq ft

## **Canary Wharf & Docklands Office**

2 Westferry Road, Canary Wharf, London E14 8JT

t: 020 7537 9859 e: canarywharf@alexneil.com

Disclaimer: Property descriptions are subjective and used in good faith as an opinion rather than statements of fact. The owner provided information relating to title, tenure, service charges and ground rent information. Therefore, please make specific enquiries to ensure that our descriptions match your expectations of the property. Floor plan measurements are approximate and for illustrative purposes only. Furthermore, we have not tested any services, systems or appliances at this property. And we strongly recommend that you verify all the provided information on inspection and that y