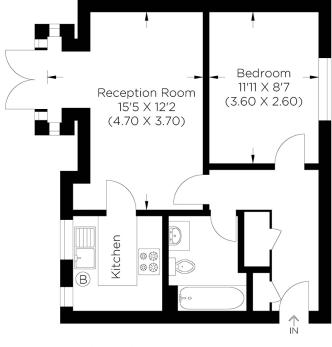

E3. Lagonda House is convenient for Bow Road Underground Station offering excellent transport links into the City and Canary Wharf. This superb property boasts a generous reception room with direct access to a lovely communal garden, a separate modern kitchen, a spacious double bedroom and a recently renovated family bathroom. The apartment further benefits from ample storage and has the convenience of an allocated parking space. Lagonda House enjoys an excellent location with easy access to many amenities, including the historic Roman Road Market and Westfield Shopping Centre. The scenic landscapes of Mile End Park and Victoria Park provide the perfect setting for some morning exercise or a leisurely weekend stroll. We highly recommend booking your appointment to view this apartment.





Approximate gross internal area 42.0 sq m / 450.0 sq ft

### Canary Wharf & Docklands Office 2 Westferry Road, Canary Wharf, London E14 8JT

#### t: 020 7537 9859 e: canarywharf@alexneil.com

Disclaimer: Property descriptions are subjective and used in good faith as an opinion rather than statements of fact. The owner provided information relating to title, tenure, service charges and ground rent information. Therefore, please make specific enquiries to ensure that our descriptions match your expectations of the property. Floor plan measurements are approximate and for illustrative purposes only. Furthermore, we have not tested any services, systems or appliances at this property. And we strongly recommend that you verify all the provided information on inspection and that your surveyor