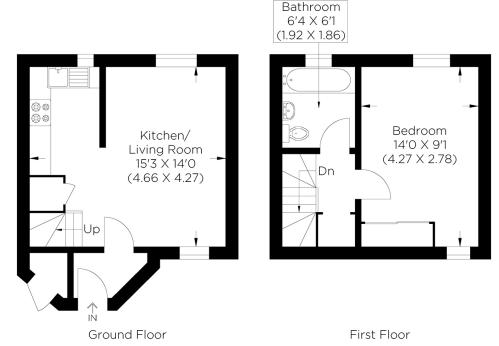

## REVELEY SQUARE SE16

This highly sought-after and rarely available one-bedroom house is in the quiet residential setting of Reveley Square, Surrey Quays SE16. The welcoming entrance opens to a large open-plan reception room and a spacious kitchen with direct access to a well-maintained communal garden. The large double bedroom and a stylish three-piece bathroom are on the first floor. This superb home further benefits from off-street parking, central heating and ample storage space. Surrey Quays retail hub is within easy reach alongside many local amenities, as is Canada Water Station, providing excellent transport links. The picturesque Russia Dock Woodland offers the perfect setting for a picnic with friends, completed by a pleasant stroll to take in the sublime vistas across the London skyline. Offered for sale with no onward chain, we advise booking your earliest viewing appointment.

Borough: Southwark\* Council Tax: C\* EPC: C

Nearest Station: Canada Water (0.6 miles) Material Information: www.alexneil.com/material-information

Approximate gross internal area 43.0 sq m / 463 sq ft