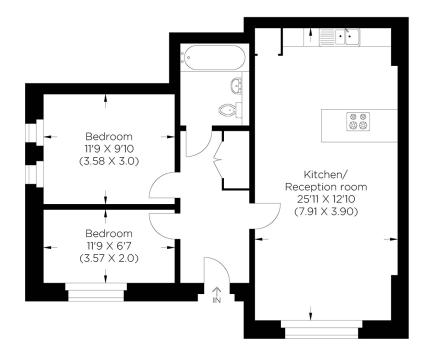

Borough: Tower Hamlets\* Council Tax: C\* EPC: TBA Lease Term: 189\* Service Charge: £1,092\* Ground Rent: TBA

Approximate gross internal area 63.57 sq m / 684.0 sq ft