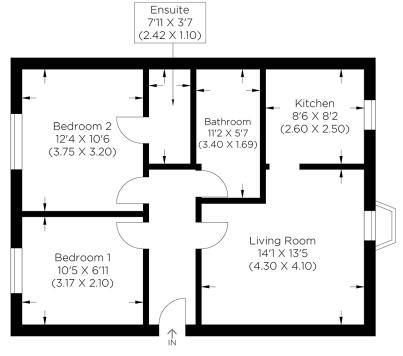

tchen, two generous double bedrooms, and two bathrooms and benefits from wooden flooring and allocated parking. Langbourne Place is convenient for Westferry Road's local shops and amenities. The frequent bus service offers swift access to the vibrant bars and restaurants that Canary Wharf affords. In addition, the Thames Clippers and Mudchute and Island Gardens DLR provide excellent travel connections. The superb location also allows for serene river walks where you can stop with a coffee and enjoy the tranquillity. We recommend booking your earliest viewing appointment.

Borough: Tower Hamlets\* Council Tax: D\* EPC: D Lease Term: 995 years\* Service Charge: £2,968\* Ground Rent: TBA Nearest Station: Island Gardens (0.28 miles) Material Information: www.alexneil.com/material-information



Approximate gross internal area 61.02 sq m / 656.81 sq ft

## **Canary Wharf & Docklands Office**

2 Westferry Road, Canary Wharf, London E14 8JT

t: 020 7537 9859 e: canarywharf@alexneil.com

Disclaimer: Property descriptions are subjective and used in good faith as an opinion rather than statements of fact. The owner provided information relating to title, tenure, service charges and ground rent information. Therefore, please make specific enquiries to ensure that our descriptions match your expectations of the property. Floor plan measurements are approximate and for illustrative purposes only. Furthermore, we have not tested any services, systems or appliances at this property. And we strongly recommend that you verify all the provided information on inspection and that your surveyor