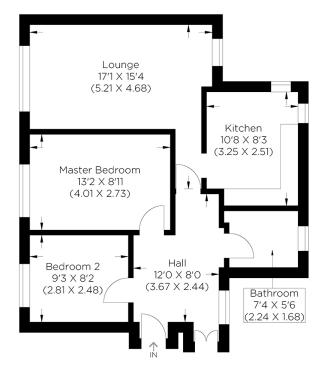

le via Surrey Quays or South Bermondsey Stations. The wonderful green space at Deptford Park affords the perfect backdrop for an evening stroll or an invigorating morning run, whilst the retail hub at Surrey Quays allows you to pick up your essentials. This property has no onward chain. The generous accommodation comprises a large, modern reception room, a separate fitted kitchen, a large double bedroom, one single bedroom and a three-piece bathroom suite. Further benefits include off-street parking and double glazing. We recommend making your earliest internal inspection.

Borough: Lewisham\* Council Tax: C\* EPC: TBA Lease Term: 159 years\* Service Charge: £1,465\* Ground Rent: £180\* Nearest Station: Surrey Quays (0.36 miles) Material Information: www.alexneil.com/material-information



Approximate gross internal area 57.44 sq m / 618.27 sq ft

## Rotherhithe & Bermondsey Office 146 Lower Road, London SE16 2UG

t: 020 7237 6767 e: rotherhithe@alexneil.com

Disclaimer: Property descriptions are subjective and used in good faith as an opinion rather than statements of fact. The owner provided information relating to title, tenure, service charges and ground rent information. Therefore, please make specific enquiries to ensure that our descriptions match your expectations of the property. Floor plan measurements are approximate and for illustrative purposes only. Furthermore, we have not tested any services, systems or appliances at this property. And we strongly recommend that you verify all the provided information on inspection and that your surveyor and conveyancer fur