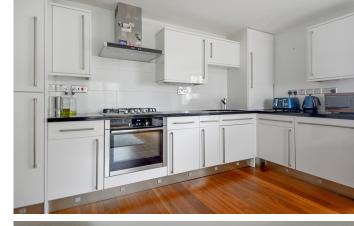

## CARINTHIA COURT SE16

We present this superbly spacious and immaculately presented three-bedroom apartment in the desirable Carinthia Court, Plough Way, Surrey Quays SE16. This chain-free property has been thoughtfully designed and boasts a large open-plan living room with direct access to a private balcony, a modern fitted kitchen, three large bedrooms, two en-suites and a luxurious three-piece bathroom. The apartment boasts an allocated parking space, newly fitted carpet and ample natural light. Commuters enjoy excellent positioning for Canada Water and Surrey Quays stations and a regular bus route. The highly convenient location means enjoying the nearby delicatessens and cafes is simple.