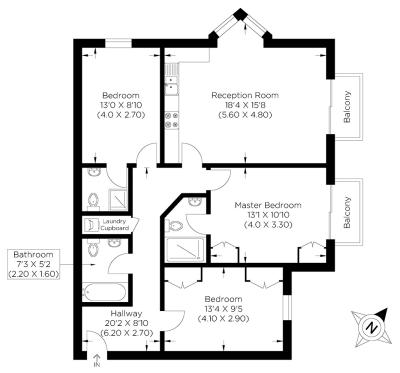

## CARINTHIA COURT SE16

We present this superbly spacious and immaculately presented three-bedroom apartment in the desirable Carinthia Court, Plough Way, Surrey Quays SE16. This chain-free property has been thoughtfully designed and boasts a large open-plan living room with direct access to a private balcony, a modern fitted kitchen, three large bedrooms, two en-suites and a luxurious three-piece bathroom. The apartment boasts an allocated parking space, newly fitted carpet and ample natural light. Commuters enjoy excellent positioning for Canada Water and Surrey Quays stations and a regular bus route. The highly convenient location means enjoying the nearby delicatessens and cafes is simple.

Approximate gross internal area 80.30 sq m / 865.0 sq ft