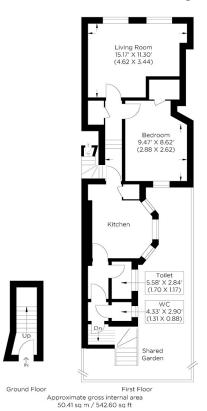

## TRUNDLEYS ROAD SE8

Set on the top floor of this attractive Victorian house and offered in immaculate condition is this stunning one-bedroom apartment in Trundleys Road, Deptford SE8. The seller has superbly presented the property, there is no onward chain, and the seller has priced it to sell. The accommodation comprises a bright and spacious living room with high ceilings and large windows, a separate fitted kitchen, a main bedroom, a shower room and a separate WC. The apartment has loft access, a large shared garden and abundant storage. Trundleys Road is convenient for Canada Water and Surrey Quays stations offering excellent transport links. It is well positioned for a wealth of local amenities and the wonderful green space of Southwark Park. We highly recommend booking your appointment to view this property.