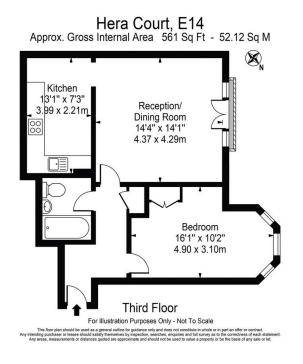

### HERA COURT E14

This modern one-bedroom apartment is in the highly desirable riverside development Cyclops Wharf, Isle of Dogs E14. Hera Court offers outstanding residents facilities, including concierge services, a gymnasium, swimming pool, sauna and steam room. The leisure facilities are a wonderful space to take time out at the weekend after a long week or grab a quick morning workout to set yourself up for the day. The apartment is on the fourth floor. It boasts a generous reception room with expansive windows and a Juliet balcony welcoming abundant natural light, a fitted kitchen with space for dining, a spacious bedroom and a stylish bathroom. The property features an allocated parking space, and Cyclops Wharf is close to Mudchute and Island Gardens DLR Stations and Masthouse Terrace Pier (Thames Clipper services), offering excellent links for commuters.