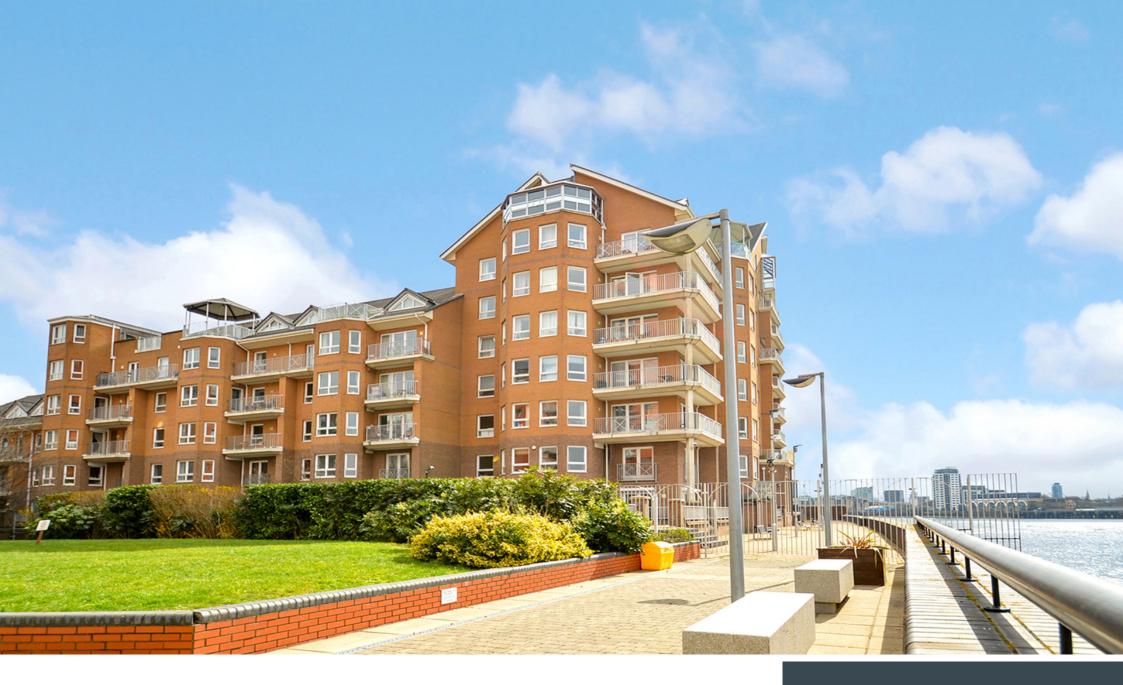

### HERA COURT E14

This modern one-bedroom apartment is in the highly desirable riverside development Cyclops Wharf, Isle of Dogs E14. Hera Court offers outstanding residents facilities, including concierge services, a gymnasium, swimming pool, sauna and steam room. The leisure facilities are a wonderful space to take time out at the weekend after a long week or grab a quick morning workout to set yourself up for the day. The apartment is on the fourth floor. It boasts a generous reception room with expansive windows and a Juliet balcony welcoming abundant natural light, a fitted kitchen with space for dining, a spacious bedroom and a stylish bathroom. The property features an allocated parking space, and Cyclops Wharf is close to Mudchute and Island Gardens DLR Stations and Masthouse Terrace Pier (Thames Clipper services), offering excellent links for commuters.