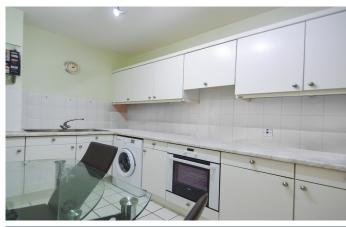

### HERA COURT E14

This modern one-bedroom apartment is in the highly desirable riverside development Cyclops Wharf, Isle of Dogs E14. Hera Court offers outstanding residents facilities, including concierge services, a gymnasium, swimming pool, sauna and steam room. The leisure facilities are a wonderful space to take time out at the weekend after a long week or grab a quick morning workout to set yourself up for the day. The apartment is on the fourth floor. It boasts a generous reception room with expansive windows and a Juliet balcony welcoming abundant natural light, a fitted kitchen with space for dining, a spacious bedroom and a stylish bathroom. The property features an allocated parking space, and Cyclops Wharf is close to Mudchute and Island Gardens DLR Stations and Masthouse Terrace Pier (Thames Clipper services), offering excellent links for commuters.