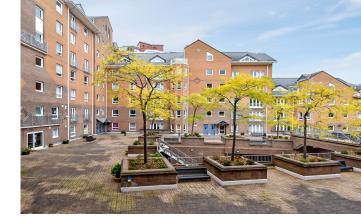

### HERA COURT E14

This modern one-bedroom apartment is in the highly desirable riverside development Cyclops Wharf, Isle of Dogs E14. Hera Court offers outstanding residents facilities, including concierge services, a gymnasium, swimming pool, sauna and steam room. The leisure facilities are a wonderful space to take time out at the weekend after a long week or grab a quick morning workout to set yourself up for the day. The apartment is on the fourth floor. It boasts a generous reception room with expansive windows and a Juliet balcony welcoming abundant natural light, a fitted kitchen with space for dining, a spacious bedroom and a stylish bathroom. The property features an allocated parking space, and Cyclops Wharf is close to Mudchute and Island Gardens DLR Stations and Masthouse Terrace Pier (Thames Clipper services), offering excellent links for commuters.