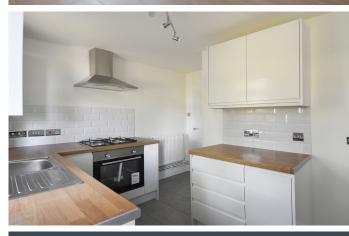

## SHARDELOES ROAD SE14

An attractive one bedroom, lower ground floor apartment set within a highly desirable residential road. Shardeloes Road New Cross SE14, is an immaculately presented apartment that has recently undergone a refurbishment and is stunning throughout. It benefits from high ceilings accentuating the feeling of space and is accessed via its own front door. The accommodation comprises of a spacious and airy lounge with wood flooring, a separate and modern kitchen with direct access to a well kept shared garden; perfect for some al fresco dining, a large bedroom and a modern three piece bathroom suite. Boasting excellent travel connections by way of Brockley Station. This superb home would make an ideal first purchase or a wonderful investment buy. Being offered to the market with no onward chain, we would suggest an early inspection.