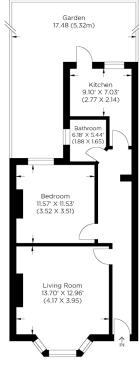

## SHARDELOES ROAD SE14

An attractive one bedroom, lower ground floor apartment set within a highly desirable residential road. Shardeloes Road New Cross SE14, is an immaculately presented apartment that has recently undergone a refurbishment and is stunning throughout. It benefits from high ceilings accentuating the feeling of space and is accessed via its own front door. The accommodation comprises of a spacious and airy lounge with wood flooring, a separate and modern kitchen with direct access to a well kept shared garden; perfect for some al fresco dining, a large bedroom and a modern three piece bathroom suite. Boasting excellent travel connections by way of Brockley Station. This superb home would make an ideal first purchase or a wonderful investment buy. Being offered to the market with no onward chain, we would suggest an early inspection.

Approximate gross internal area 52.73 sq m / 567.58 sq ft