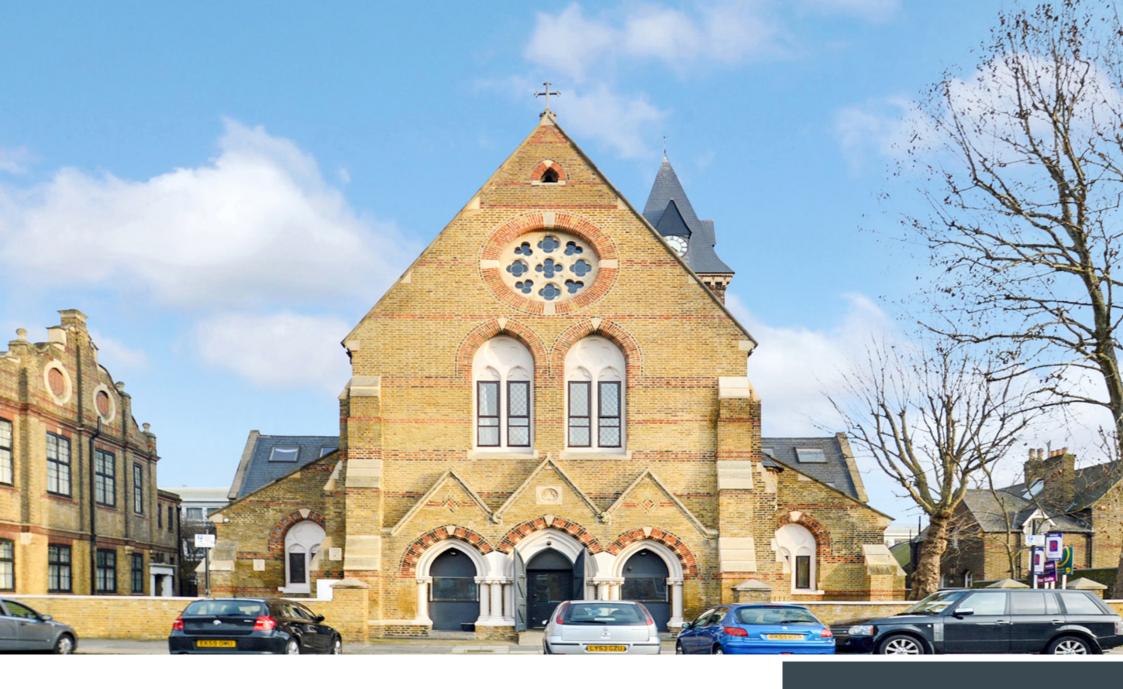

## ST. MICHAELS COURT E14

St Michaels Court is an impressive Grade II Listed church conversion on St Leonards Road, Poplar E14. This charming, unique ground-floor apartment retains character, decorative features, and spacious individuality. The accommodation comprises a dual-aspect reception room with excellent ceiling height and wood flooring with multiple windows allowing for natural light. There is a generous separate kitchen with numerous units and space for dining. The bedroom is generously sized and includes built-in wardrobes and a family bathroom. Nearby Langdon Park DLR Station offers excellent transport links for the commuter. Langdon Park is also within easy reach and is the perfect setting for a leisurely walk or a scenic run and taking advantage of the outdoor gym equipment for some exercise.