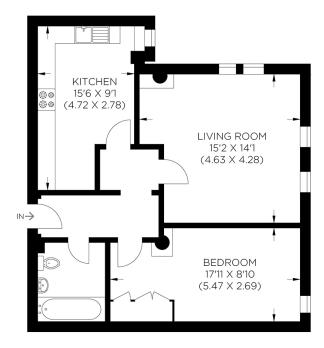

Borough: Tower Hamlets\* Council Tax: C\* EPC: TBA Lease Term: 154\* Service Charge: £2,872\* Ground Rent: TBA

GROUND FLOOR
APPROXIMATE GROSS INTERNAL AREA
57.38 SQ M / 618.0 SQ FT