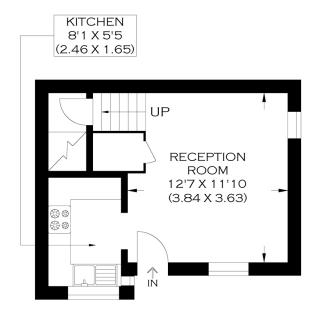

## CADET DRIVE SE1

We present an excellent opportunity to purchase a superbly spacious one-bedroom house in the residential and highly sought-after Cadet Drive, Bermondsey SE1. This home enjoys a quiet yet convenient location with excellent travel connections linking to the hustle and bustle easily from the frequent bus routes and Bermondsey Jubilee Line and South Bermondsey Stations. This attractive freehold home is beautifully presented throughout and boasts a spacious reception room, a recently fitted kitchen, a large bedroom and a contemporary three-piece bathroom. The large loft area provides ample storage space, and the private garden, private off-street parking and front driveway fulfil the final demands of your ideal home. There is no onward chain, and we recommend arranging your earliest appointment to view this home.

Borough: Southwark\* Council Tax: C\* EPC: D

**GROUND FLOOR** 

FIRST FLOOR

APPROXIMATE GROSS INTERNAL AREA 42.59 SQ M / 458.43 SQ FT