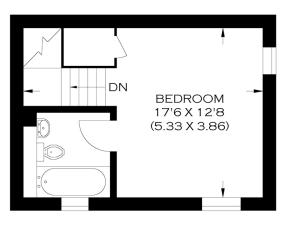

## CADET DRIVE SE1

We present an excellent opportunity to purchase a superbly spacious one-bedroom house in the residential and highly sought-after Cadet Drive, Bermondsey SE1. This home enjoys a quiet yet convenient location with excellent travel connections linking to the hustle and bustle easily from the frequent bus routes and Bermondsey Jubilee Line and South Bermondsey Stations. This attractive freehold home is beautifully presented throughout and boasts a spacious reception room, a recently fitted kitchen, a large bedroom and a contemporary three-piece bathroom. The large loft area provides ample storage space, and the private garden, private off-street parking and front driveway fulfil the final demands of your ideal home. There is no onward chain, and we recommend arranging your earliest appointment to view this home.

Borough: Southwark\* Council Tax: C\* EPC: D

**GROUND FLOOR** 

FIRST FLOOR

APPROXIMATE GROSS INTERNAL AREA 42.59 SQ M / 458.43 SQ FT