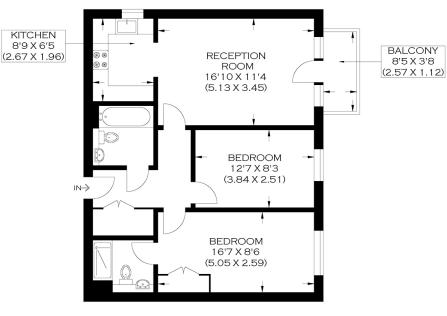

### SANDOVER HOUSE SE16

This contemporary two-bedroom apartment is on the fourth floor of the luxurious Sandover House in Spa Road, Bermondsey SE16. This rare-to-the-market property combines generous living space and cutting-edge architecture throughout. The apartment has been finished to a high specification and has the added benefit of being offered in spectacular condition. The accommodation comprises a spacious open space lounge leading to a private balcony offering stunning views over the City, a fitted kitchen with integrated appliances, two double bedrooms with an en-suite to the master, a modern family bathroom, ample storage and an underground parking space. Set in the heart of the famous Spa Road, this property offers excellent transport links and fantastic local amenities nearby, including the trendy Maltby Street Market with its array of tempting food stalls and eateries.

#### FOURTH FLOOR

#### APPROXIMATE GROSS INTERNAL AREA 64.0 SQ M / 689.0 SQ FT Produced By www.myphotogenie.co.uk