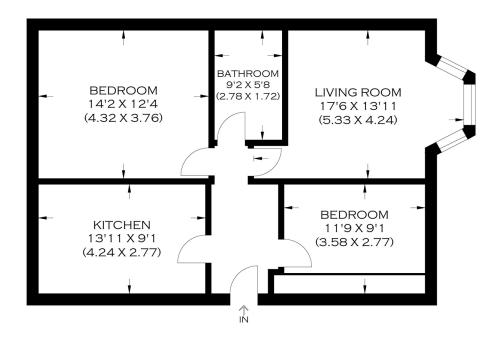

APPROXIMATE GROSS INTERNAL AREA 67.26 SQ M / 723.98 SQ FT Produced By www.myphotogenie.co.uk