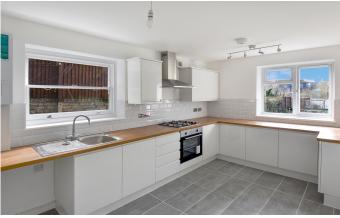

## MANOR PARK SE13

This charming two-bedroom conversion apartment nestles in a quiet and secluded residential area, Manor Park, Hither Green SE13. This spacious property comprises an airy living room with a bright bay window, a dual aspect newly fitted modern kitchen with integrated appliances, two large bedrooms and a stylish family bathroom. Further benefits include a well-maintained shared garden, double glazing, gas central heating and ample storage. Manor Park boasts an enviable position with fantastic transport links via Hither Green station and a bus service within easy reach. There is a selection of local shops and amenities which are easily accessible, offering the utmost convenience. This chain-free property also falls within the catchment of several highly regarded schools. We highly recommend organising your viewing appointment.