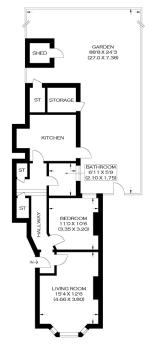

## ONDINE ROAD SE15

This newly refurbished property is on Ondine Road, East Dulwich SE15, a sought-after tree-lined street. This stunning conversion is offered to the market chain free and ready for a new owner. The apartment is presented in pristine condition and internally comprises a large lounge, a separate high-end kitchen/diner with direct access to a shared garden, a large double bedroom and a modern three-piece family bathroom. The property boasts gas central heating and ample storage. Ondine Road is convenient, with excellent transport links via Peckham Rye and East Dulwich train station.

Borough: Southwark\* Council Tax: B\* EPC: D Lease Term: 125\* Service Charge: £190\* Ground Rent: £150\*

APPROXIMATE GROSS INTERNAL AREA 59.40 sq m / 639.37 sq FT Produced By www.myphotogenie.co.uk