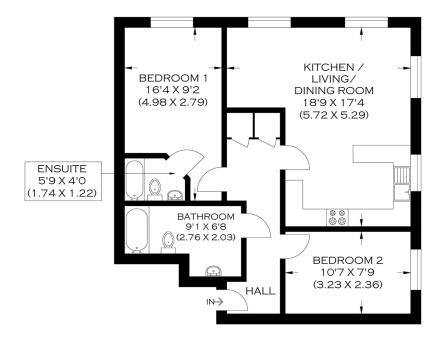

Borough: Bromley\* Council Tax: E\* EPC: B Lease Term: 114\* Service Charge: £1,400\* Ground Rent: £250\*

APPROXIMATE GROSS INTERNAL AREA 64.0 SQ M / 689.0 SQ FT

Produced By www.myphotogenie.co.uk