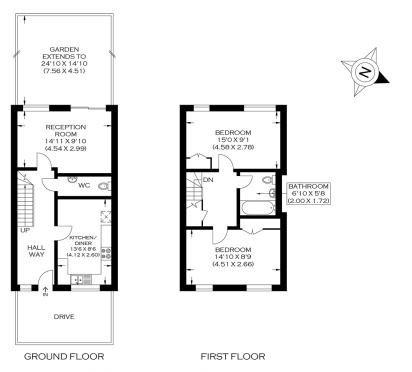

## SAPPHIRE ROAD SE8

A two-bedroom freehold house in the highly sought-after Sapphire Road, Deptford SE8, conveniently placed for both Deptford and Surrey Quays. The property comprises a bright and airy reception, a separate fitted kitchen, two double bedrooms, a well-maintained bathroom, loft space and ample built-in storage. The private south-facing rear garden is a beautiful space to enjoy a barbecue on the patio with friends or to stretch out with a good book. Off-street parking provides the utmost convenience whilst enjoying excellent transport links and an array of local shops, bars, cafes, and restaurants easily accessible on foot. The Greenland Dock Pier and Thames Clipper ferries are also within proximity. Available for immediate viewing and offered to the market chain free.

Borough: Southwark\* Council Tax: C\* EPC: C

APPROXIMATE GROSS INTERNAL AREA 75.0 SQ M / 806.8 SQ FT Produced By www.myphotogenie.co.uk