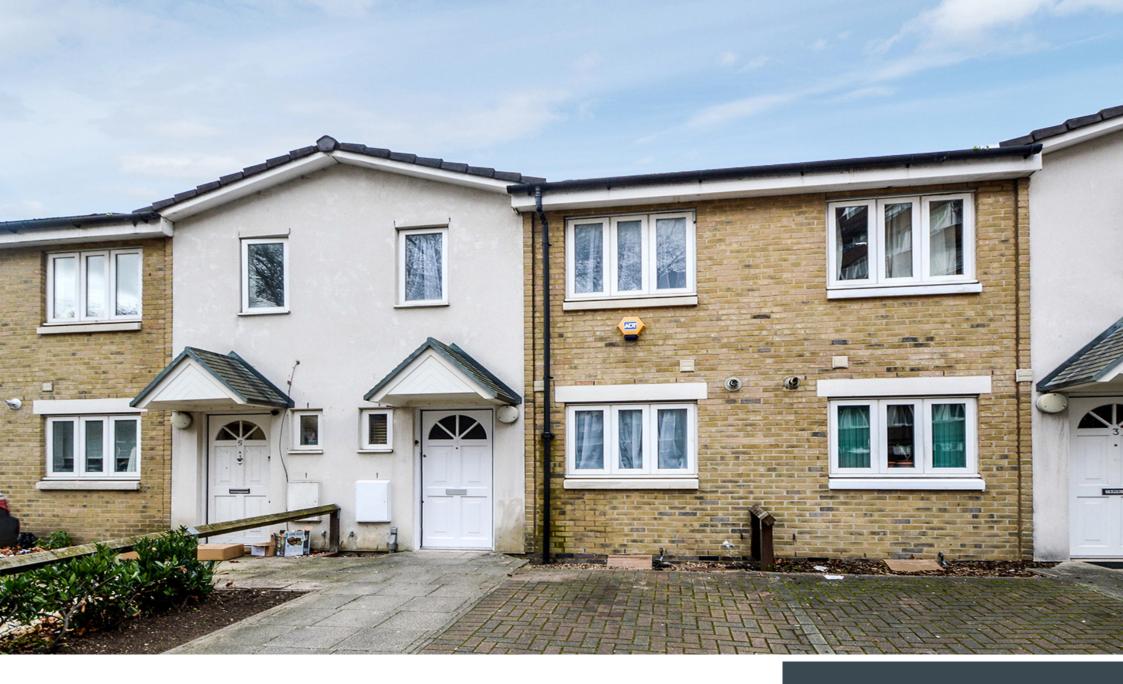

## SAPPHIRE ROAD SE8

A two-bedroom freehold house in the highly sought-after Sapphire Road, Deptford SE8, conveniently placed for both Deptford and Surrey Quays. The property comprises a bright and airy reception, a separate fitted kitchen, two double bedrooms, a well-maintained bathroom, loft space and ample built-in storage. The private south-facing rear garden is a beautiful space to enjoy a barbecue on the patio with friends or to stretch out with a good book. Off-street parking provides the utmost convenience whilst enjoying excellent transport links and an array of local shops, bars, cafes, and restaurants easily accessible on foot. The Greenland Dock Pier and Thames Clipper ferries are also within proximity. Available for immediate viewing and offered to the market chain free.