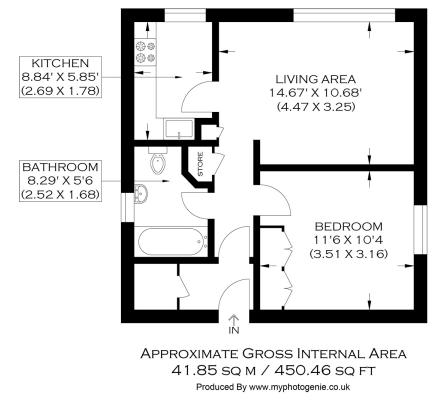

### ROBIN COURT SE16

This bright, airy ground-floor apartment in Robin Court, Yalding Road, Bermondsey SE16, is convenient for the vibrant local high street and Bermondsey underground station. The property briefly comprises a reception room, a fitted kitchen, a double bedroom and a three-piece bathroom suite. Features include ample built-in storage, communal gardens and allocated parking. Transport links from Bermondsey underground station are excellent, providing direct connections to The City, Central London and Canary Wharf. Maltby Street Market is easily accessed, offering a wonderful, vibrant place to sample some excellent food during a weekend visit. Shad Thames is within easy reach with its superb bars and restaurants to enjoy with friends for refined dining. Available to buy chain free and ready for immediate viewing.