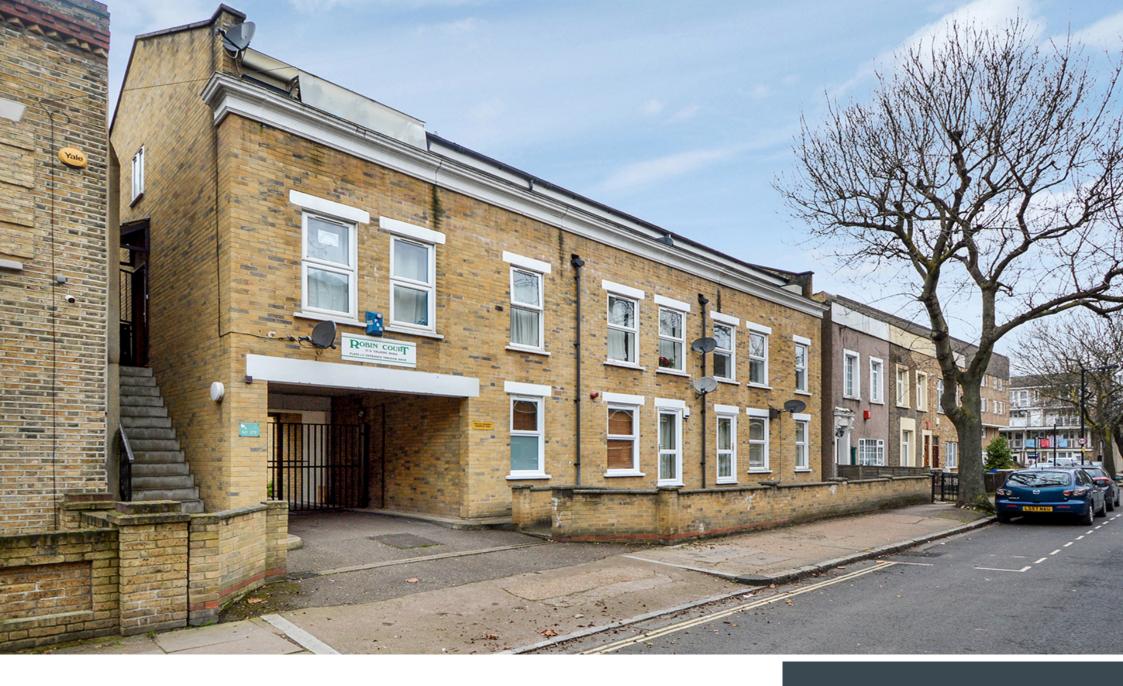

### ROBIN COURT SE16

This bright, airy ground-floor apartment in Robin Court, Yalding Road, Bermondsey SE16, is convenient for the vibrant local high street and Bermondsey underground station. The property briefly comprises a reception room, a fitted kitchen, a double bedroom and a three-piece bathroom suite. Features include ample built-in storage, communal gardens and allocated parking. Transport links from Bermondsey underground station are excellent, providing direct connections to The City, Central London and Canary Wharf. Maltby Street Market is easily accessed, offering a wonderful, vibrant place to sample some excellent food during a weekend visit. Shad Thames is within easy reach with its superb bars and restaurants to enjoy with friends for refined dining. Available to buy chain free and ready for immediate viewing.